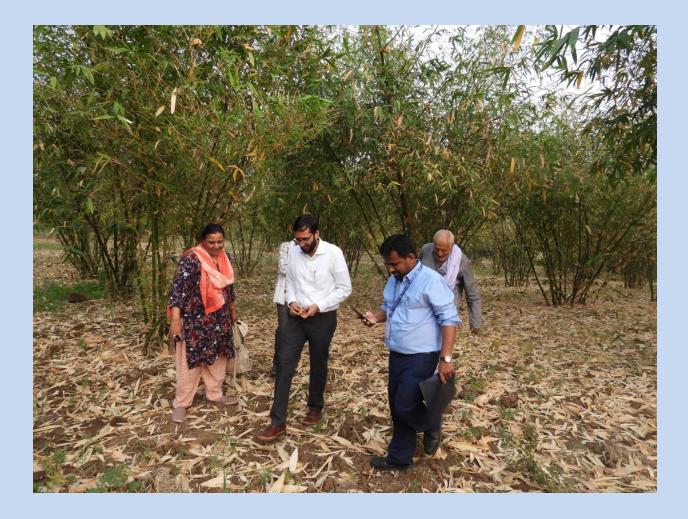

## ICFRE-TFRI-NABARD PROJECT- FIELD VISIT (02/03/2023)

ICFRE - Tropical Forest Research Institute Jabalpur is executing NABARD project from 2020 at farmers field of Jabalpur, Katni, Damoh districts of Madhya Pradesh under Multi partied consortium among farmers, wood based industry, NABARD and TFRI. The field site of the beneficiaries of the ICFRE-TFRI-NABARD project was visited by Shri Pankaj Yadav, General Manager, NABARD, Bhopal along with Shri A. Verma, DDM, Bhopal on 2<sup>nd</sup> March, 2023.

Dr. Nanita Berry, Principal Investigator of the project briefed them about the project, its importance and how farmers are getting benefited from Bamboo based Agroforestry models. The visiting team appreciated the progress and the activities being taken up by the Institute.

## **Glimpses of the visit**