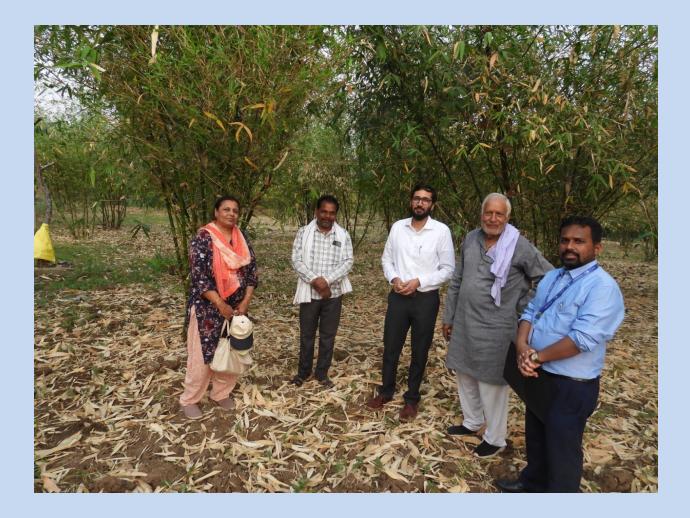

## ICFRE-TFRI-NABARD PROJECT- FIELD VISIT (02/03/2023)

ICFRE - Tropical Forest Research Institute Jabalpur is executing NABARD project from 2020 at farmers field of Jabalpur, Katni, Damoh districts of Madhya Pradesh under Multi partied consortium among farmers, wood based industry, NABARD and TFRI. The field site of the beneficiaries of the ICFRE-TFRI-NABARD project was visited by Shri Pankaj Yadav, General Manager, NABARD, Bhopal along with Shri A. Verma, DDM, Bhopal on 2<sup>nd</sup> March, 2023.

Dr. Nanita Berry, Principal Investigator of the project briefed them about the project, its importance and how farmers are getting benefited from Bamboo based Agroforestry models. The visiting team appreciated the progress and the activities being taken up by the Institute.

## **Glimpses of the visit**