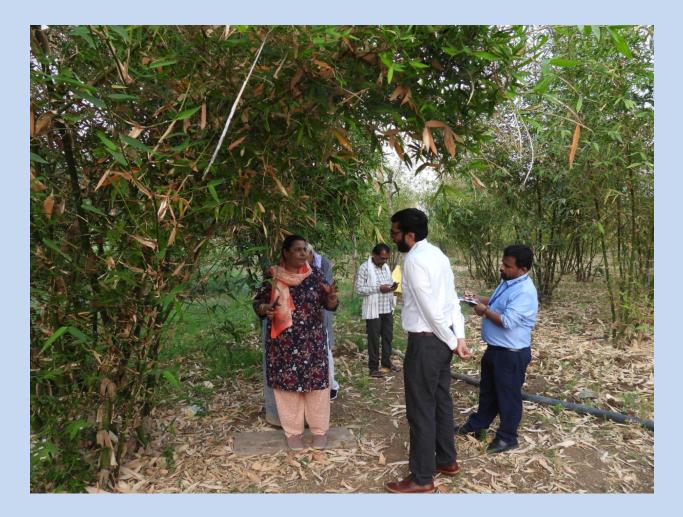

## ICFRE-TFRI-NABARD PROJECT- FIELD VISIT (02/03/2023)

ICFRE - Tropical Forest Research Institute Jabalpur is executing NABARD project from 2020 at farmers field of Jabalpur, Katni, Damoh districts of Madhya Pradesh under Multi partied consortium among farmers, wood based industry, NABARD and TFRI. The field site of the beneficiaries of the ICFRE-TFRI-NABARD project was visited by Shri Pankaj Yadav, General Manager, NABARD, Bhopal along with Shri A. Verma, DDM, Bhopal on 2<sup>nd</sup> March, 2023.

Dr. Nanita Berry, Principal Investigator of the project briefed them about the project, its importance and how farmers are getting benefited from Bamboo based Agroforestry models. The visiting team appreciated the progress and the activities being taken up by the Institute.

## **Glimpses of the visit**