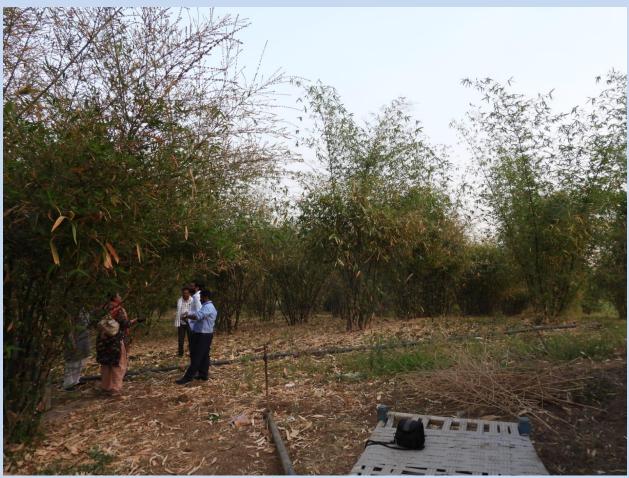

## ICFRE-TFRI-NABARD PROJECT- FIELD VISIT (02/03/2023)

ICFRE - Tropical Forest Research Institute Jabalpur is executing NABARD project from 2020 at farmers field of Jabalpur, Katni, Damoh districts of Madhya Pradesh under Multi partied consortium among farmers, wood based industry, NABARD and TFRI. The field site of the beneficiaries of the ICFRE-TFRI-NABARD project was visited by Shri Pankaj Yadav, General Manager, NABARD, Bhopal along with Shri A. Verma, DDM, Bhopal on 2<sup>nd</sup> March, 2023.

Dr. Nanita Berry, Principal Investigator of the project briefed them about the project, its importance and how farmers are getting benefited from Bamboo based Agroforestry models. The visiting team appreciated the progress and the activities being taken up by the Institute.

## **Glimpses of the visit**